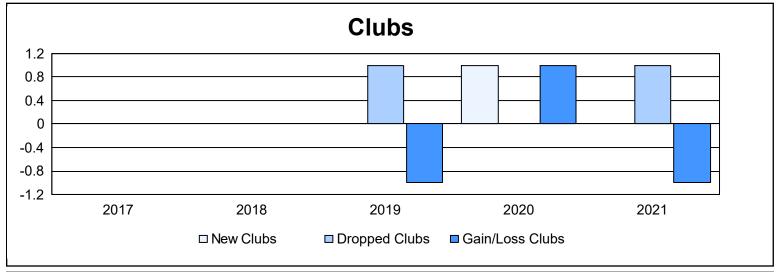

District 111OM As of June 2021 Cumulative

| Year      | New<br>Clubs | Dropped<br>Clubs | Gain/<br>Loss<br>Clubs | New<br>Members | Charter<br>Members | Reinstate<br>Members | Transfer<br>Members | Total<br>Member<br>Added | Total<br>Members<br>Dropped | Gain/<br>Loss<br>Members |
|-----------|--------------|------------------|------------------------|----------------|--------------------|----------------------|---------------------|--------------------------|-----------------------------|--------------------------|
| 2016-2017 | 0            | 0                | 0                      | 73             | 0                  | 1                    | 1                   | 75                       | 88                          | -13                      |
| 2017-2018 | 0            | 0                | 0                      | 66             | 0                  | 2                    | 3                   | 71                       | 80                          | -9                       |
| 2018-2019 | 0            | 1                | -1                     | 75             | 0                  | 1                    | 3                   | 79                       | 106                         | -27                      |
| 2019-2020 | 1            | 0                | 1                      | 57             | 24                 | 0                    | 7                   | 88                       | 83                          | 5                        |
| 2020-2021 | 0            | 1                | -1                     | 58             | 0                  | 1                    | 2                   | 61                       | 81                          | -20                      |
| Average   | 0            | 0                | 0                      | 66             | 5                  | 1                    | 3                   | 75                       | 88                          | -13                      |